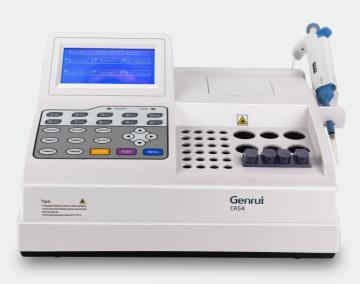

## **General Features**

5-inch touch screen and keypad 4 independent channels Parameters: PT, APTT, TT, FIB, etc. Principle: Clotting, optical method Micro volumes Disposable cuvette, no carry-over Precise electronic pipette Languages: English, French, Spanish, Portuguese, etc. Automatic start at reagent addition Thermal printer, auto&manual print

## **Technical Specifications**

Display: 5-inch LCD touch screen Testing channels: 4 Cuvette incubation positions: 24 Reagent incubation positions: 6 Wavelength: LED 470nm Sample type: Plasma Memory: 10,000 results storage Sample volume: 20-40µL Reagent volume: 20-40µL Eletronic pipette: 20-200µL Clotting factors are able to expressed in the form of time(Seconds), ratio, %, g/L Support LIS Incubation temperature: 37.0±1.0°C Relative humidity: ≤85% Deviation between channels:  $\leq 5\%$ Power supply: AC 100-240V 50/60Hz Size: 375mm×335mm×175mm Net weight: 5.2kg CE marked